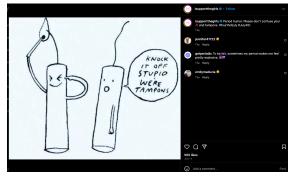

## • Entertainment: 5 posts (31%)

- Entertainment posts with the most engagement are:
  - June 7 Tampon Janga 440 likes, 9 comments
  - June 24 Joke 968 likes, 26 comments