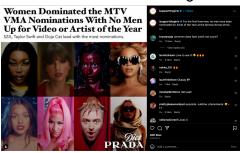

#### • Entertainment: 4 posts (36%)

- Entertainment post with the most engagement is:
  - Aug. 8 MTV VMA 800 likes, 16 comments

- Promotional: 6 posts (55%)
  - Promotional post with most engagement is:
    - Aug. 10 Donate 114 likes, 2 comments