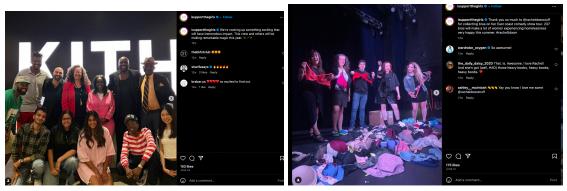

## • Promotional: 6 posts (44%)

- Promotional posts with the most engagement are:
  - June 15 Comedy Show 175 likes, 3 comments
  - June 28 KITH 103 likes, 3 comments