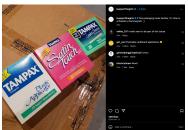

#### • Entertainment: 10 posts (23%)

- Entertainment posts with the most engagement are:
  - Jan. 10 Tampons 5,808 likes, 102 comments
  - Jan. 13 All boobs are good boobs 1016 likes, 11 comments
  - Jan. 18 Car 708 likes, 18 comments