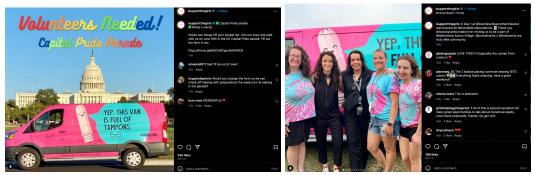

## • Promotional: 9 posts (69%)

- Promotional posts with the most engagement are:
  - May 13 Brandi Carlile 190 likes, 6 comments
  - May 24 Pride Volunteer 255 likes, 3 comments