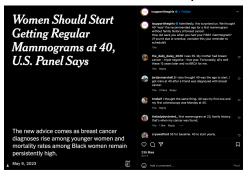

## • Educational: 2 posts (15%)

- Educational post with the most engagement is:
  - May 9 Mammogram 235 likes, 14 comments