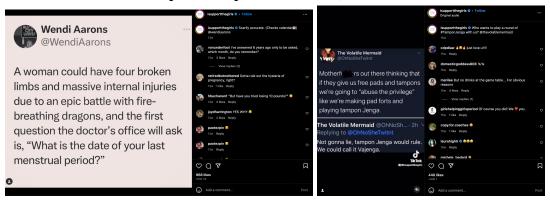

#### • Entertainment: 10 posts (23%)

- Entertainment posts with the most engagement are:
  - Jan. 10 Tampons 5,808 likes, 102 comments
  - Jan. 13 All boobs are good boobs 1016 likes, 11 comments
  - Jan. 18 Car 708 likes, 18 comments

## • Entertainment: 5 posts (31%)

- Entertainment posts with the most engagement are:
  - June 7 Tampon Janga 440 likes, 9 comments
  - June 24 Joke 968 likes, 26 comments