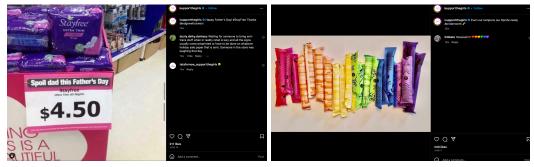

#### • Informational: 4 posts (25%)

- Informational posts with the most engagement are:
  - June 5 Pride Month 240 likes, 1 comment
  - June 18 Father's Day 217 likes, 2 comments