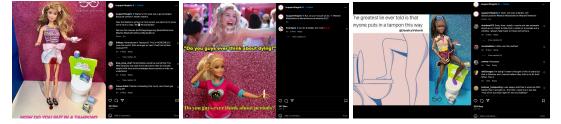

#### • Educational: 3 posts (13%)

- Educational posts with the most engagement are:
  - July 10 Tracy Chapman 446 likes, 1 comment
  - July 17 Barbie Periods 1,300 likes, 19 comments

#### • Entertainment: 12 posts (50%)

- Entertainment posts with the most engagements are:
  - July 15 Barbie Periods 337 likes, 2 comments
  - July 16 Tampons 659 likes, 25 comments
  - July 21 Barbie Periods 444 likes, 13 comments

#### **Frequency:**

I Support the Girls posts on Instagram started posting every other day at the beginning of the month, but slowly shifted to posting every single day. The posts are not planned in advance and there are mainly posts about the Barbie movie. The Barbie content is incorporated with the organization's goals and purposes. Some Barbie posts did well and some did not. It can be excessive. However, this month's average likes increased because ISTG followed the Barbie trend in July. When ISTG posts about an endemic or holiday, it can be seen as unclear. There is no clear strategy or pattern for posting in terms of the types of posts, timing or design.