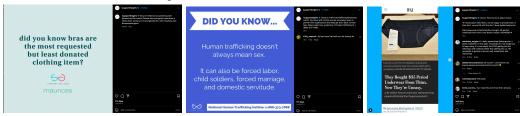

#### • Educational: 7 posts (16%)

- Educational posts with the most engagement are:
  - Jan. 5 Donation for bras 173 likes, 0 comments
  - Jan. 11 Human Tracking Awareness 115 likes, 1 comment
  - Jan. 24 Choices 393 likes, 23 comments